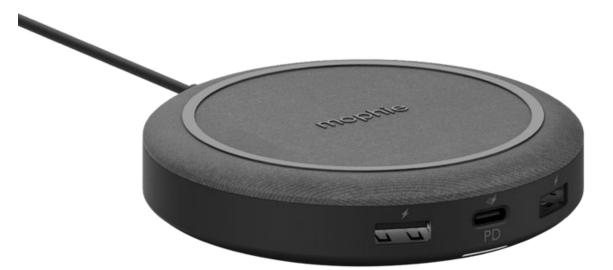

### Charge up to Four devices

Use the three USB ports and wireless charging surface to charge up to four devices at once.

#### **Fast 10W Wireless Charging** Engineered to safely deliver up to 10W of wireless power.

Up to 20W USB-C PD Port Charge smartphones at the fastest speed possible.

Ļ

## **Three USB ports**

Charge multiple devices at once.