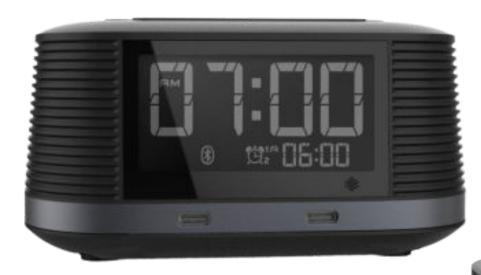

## Bluetooth Speaker with alarm clock and wireless charging function

- 2.5-inch LCD digital large screen display
- Multi level display brightness adjustment
- Alarm clock and snooze function
- Wireless fast charging
- 2 type C charging ports
- USB charging function
- High quality speaker
- Built in Bluetooth
- Digital broadcasting
- Wireless music playback
- FM radio